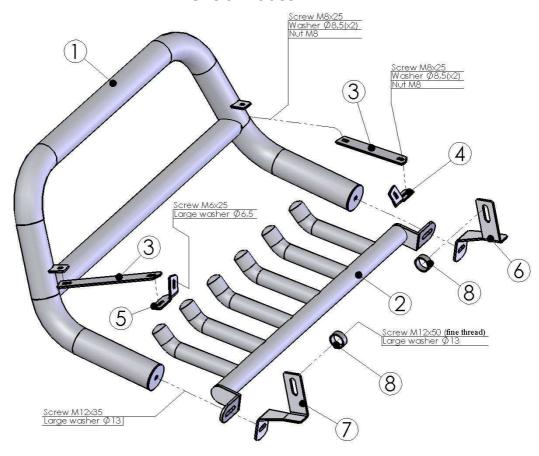

### **Bullbar fitting (grate):**

DLC150-R0085

### **Specification of full assembly:**

### **Connecting components:**

#### Screws:

M6x25- 2 pcs.

M8x25-4 pcs.

M12x35- 2 pcs.

M12x50- 2 pcs. (fine thread)

#### Washers:

Ø6,5-2 pcs. (large washer)

Ø 8,5-8 pcs.

Ø 13-4 pcs. (large washer)

#### Nuts:

M8-4 pcs.