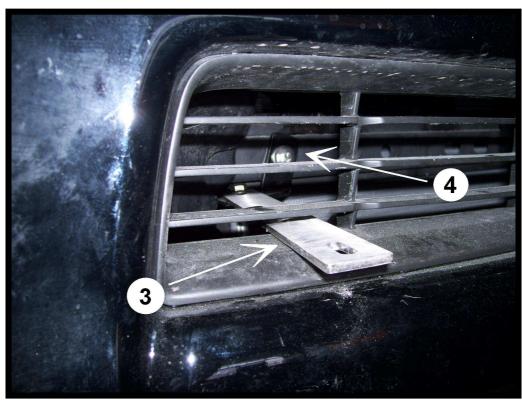

# **Bullbar fitting (lower metal plate):**

DLC150-R0085-BL

Left, upper attachments:

Right, upper attachments: