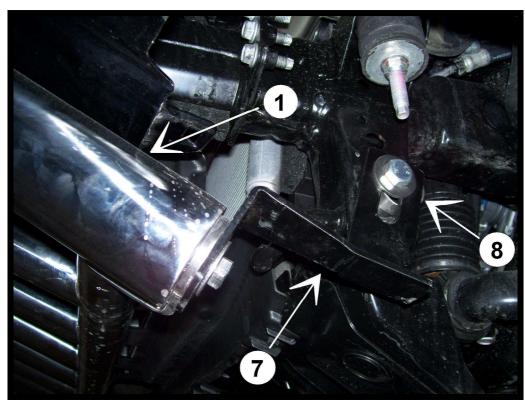

# **Bullbar fitting (lower metal plate):**

DLC150-R0085-BL

Left, upper attachments:

Right, upper attachments:

### Lower attachments: