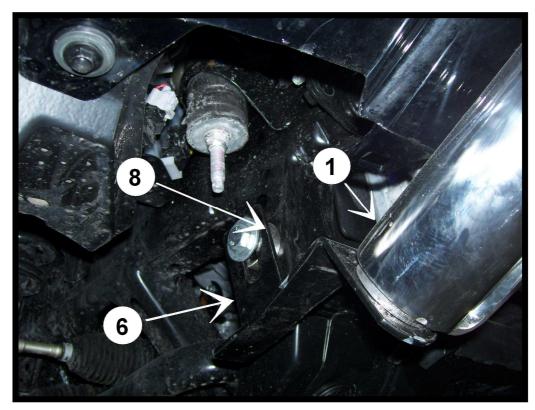

# **Bullbar fitting (lower metal plate):**

DLC150-R0085-BL

Left, upper attachments:

Right, upper attachments:

### Lower attachments: