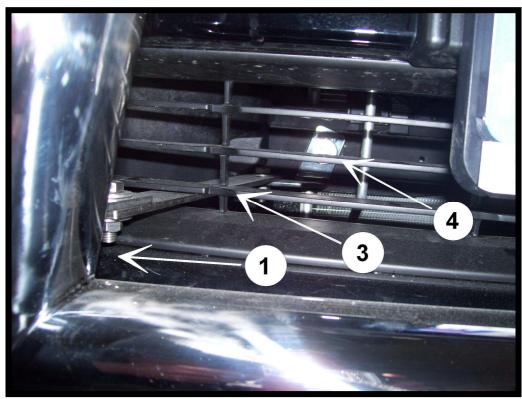

# **Bullbar fitting (lower metal plate):**

DLC150-R0085-BL

Left, upper attachments:

Right, upper attachments: