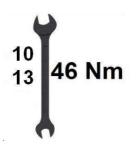

## **TOYOTA LC150**



# FITTING INSTRUCTION

(Front bullbar)

DLC150-R0085 DLC150-R0085-03 DLC150-R0085-BL



Bullbar with homologation "e"

### **Specification of full assembly:**



### **Connecting components:**

#### Screws:

M6x25- 2 pcs.

M8x25-4 pcs.

M12x35- 2 pcs.

M12x50- 2 pcs. (fine thread)

#### Washers:

Ø6,5-2 pcs. (large washer)

Ø 8,5-8 pcs.

Ø 13-4 pcs. (large washer)

#### Nuts:

M8-4 pcs.









# ATTENTION: Foil remove after fitting!

# **Bullbar fitting (standard):**

DLC150-R0085-03



### **Bullbar fitting (grate):**

DLC150-R0085



# **Bullbar fitting (lower metal plate):**

DLC150-R0085-BL



Left, upper attachments:









Right, upper attachments:









### Lower attachments: