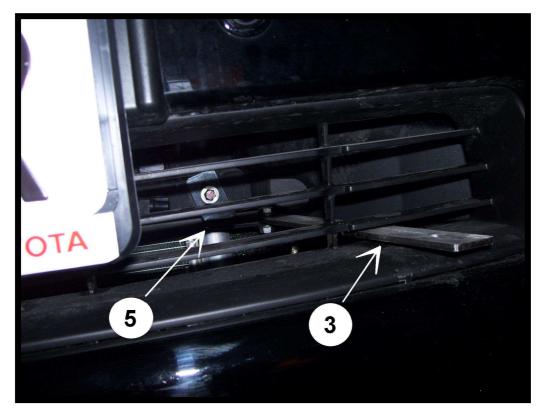

## **TOYOTA LC150**



# FITTING INSTRUCTION

(Front bullbar)

DLC150-R0085 DLC150-R0085-03 DLC150-R0085-BL



Bullbar with homologation "e"

### **Specification of full assembly:**



### **Connecting components:**

#### Screws:

M6x25- 2 pcs.

M8x25-4 pcs.

M12x35- 2 pcs.

M12x50- 2 pcs. (fine thread)

#### Washers:

Ø6,5-2 pcs. (large washer)

Ø 8,5-8 pcs.

Ø 13-4 pcs. (large washer)

#### Nuts:

M8-4 pcs.









# ATTENTION: Foil remove after fitting!

# **Bullbar fitting (standard):**

DLC150-R0085-03



### **Bullbar fitting (grate):**

DLC150-R0085



# **Bullbar fitting (lower metal plate):**

DLC150-R0085-BL



Left, upper attachments:









Right, upper attachments:









### Lower attachments: