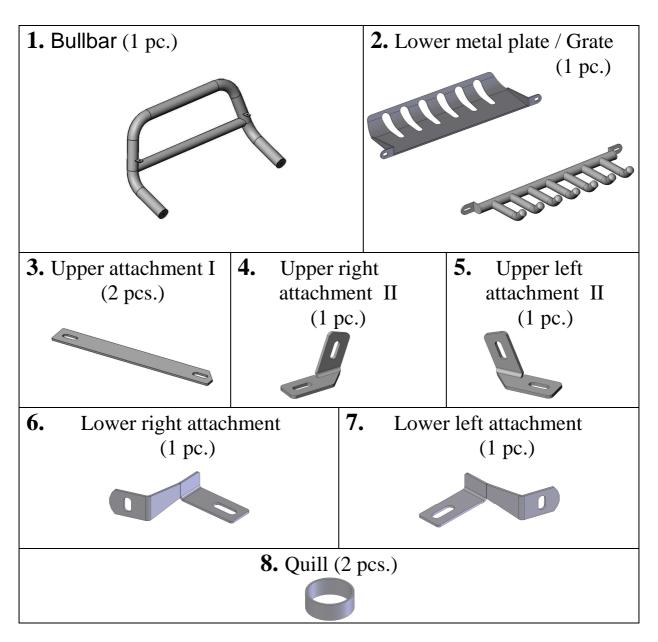

### **Specification of full assembly:**

### **Connecting components:**

#### Screws:

M6x25- 2 pcs.

M8x25-4 pcs.

M12x35- 2 pcs.

M12x50- 2 pcs. (fine thread)

#### Washers:

Ø6,5-2 pcs. (large washer)

Ø 8,5-8 pcs.

Ø 13-4 pcs. (large washer)

#### Nuts:

M8-4 pcs.