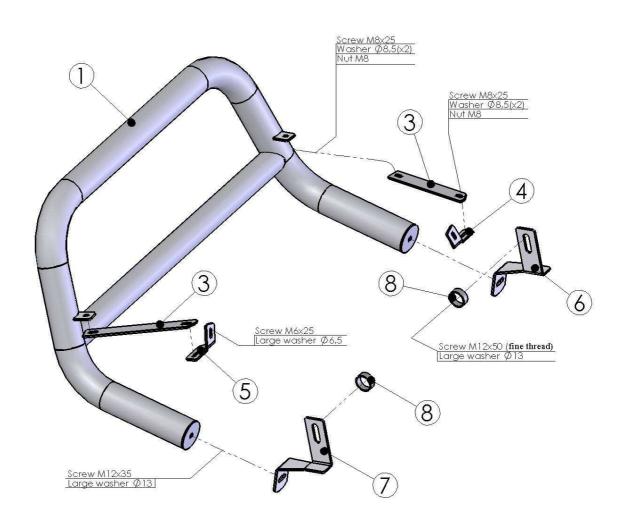

#### Screws:

M6x25- 2 pcs.

M8x25-4 pcs.

M12x35- 2 pcs.

M12x50- 2 pcs. (fine thread)

#### Washers:

Ø6,5-2 pcs. (large washer)

Ø 8,5-8 pcs.

Ø 13-4 pcs. (large washer)

#### Nuts:

M8-4 pcs.

# **Bullbar fitting (lower metal plate):**

DLC150-R0085-BL

Left, upper attachments:

Right, upper attachments:

### Lower attachments: