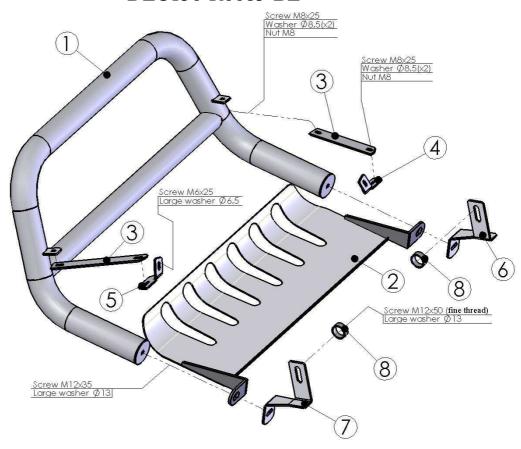

# **Bullbar fitting (lower metal plate):**

DLC150-R0085-BL

Left, upper attachments:

Right, upper attachments:

### **Specification of full assembly:**

### **Connecting components:**

#### Screws:

M6x25- 2 pcs.

M8x25-4 pcs.

M12x35- 2 pcs.

M12x50- 2 pcs. (fine thread)

#### Washers:

Ø6,5-2 pcs. (large washer)

Ø 8,5-8 pcs.

Ø 13-4 pcs. (large washer)

#### Nuts:

M8-4 pcs.