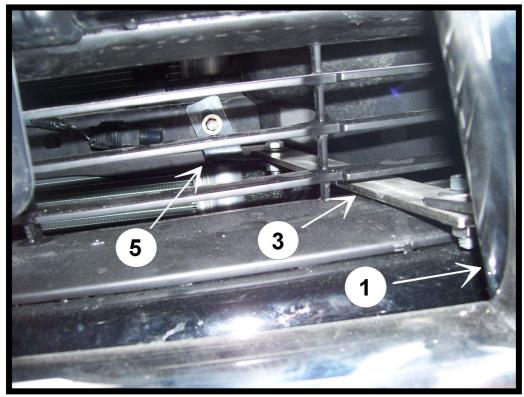

# **Bullbar fitting (lower metal plate):**

DLC150-R0085-BL

Left, upper attachments:

Right, upper attachments: