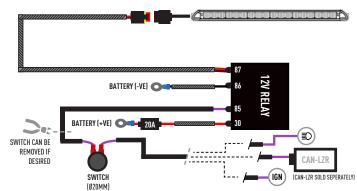

GRILLE MOUNTING KIT ROOF MOUNTING KITS



**CLIP-ON LENSES** AMBER AND REEDED LENSES





GRILLE INTEGRATION KIT



FORD RANGER / RAPTOR



CAN INTERFACE PLUS CONTACTLESS READER

#### WHATS'S INCLUDED

- 2x Grille Mounting Brackets
- 2x Cutter Guides
- Fitting Instructions

#### Additionally - Kit Includes:

- 1x High Performance LED Spotlights (Linear-18)
- 1x Two-Lamp Wiring Kit

### **TOOLS REQUIRED**



#### SIDE MOUNTING INFORMATION





WWW.LAZERLAMPS.COM

+44 (0)1992 677374 sales@lazerlamps.com

Lazer Lamps Ltd, Units 1&2 Harlow Mill Business Centre, Riverway, Harlow, Essex. CM20 2FD. United Kingdom









FITTING INSTRUCTIONS

# INSTALLATION PROCESS

Install should be completed with the grille left on the vehicle.



## **ELECTRICAL CONNECTION**

LINEAR-18 (STANDARD OR ELITE)