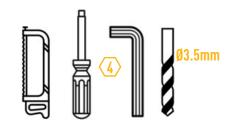

#### **ALSO AVAILABLE**



FORD RANGER 2019+ **GRILLE INTEGRATION KIT** 

FORD TRANSIT CUSTOM 2018+

**GRILLE INTEGRATION KIT** 



FORD TRANSIT 2019+ GRILLE INTEGRATION KIT





FORD RAPTOR LOWER GRILLE MOUNTING KIT ROOF MOUNTING KITS



**CLIP-ON LENSES** AMBER AND REEDED LENSES





GRILLE INTEGRATION KIT



FORD RANGER / RAPTOR



CAN INTERFACE PLUS CONTACTLESS READER

#### WHATS'S INCLUDED

- 2x Grille Mounting Brackets
- 2x Cutter Guides
- Fitting Instructions

#### Additionally - Kit Includes:

- 1x High Performance LED Spotlights (Linear-18)
- 1x Two-Lamp Wiring Kit

### **TOOLS REQUIRED**



#### SIDE MOUNTING INFORMATION





WWW.LAZERLAMPS.COM

+44 (0)1992 677374 sales@lazerlamps.com

Lazer Lamps Ltd, Units 1&2 Harlow Mill Business Centre, Riverway, Harlow, Essex. CM20 2FD. United Kingdom









FITTING INSTRUCTIONS

# INSTALLATION PROCESS

Install should be completed with the grille left on the vehicle.



## **ELECTRICAL CONNECTION**

LINEAR-18 (STANDARD OR ELITE)