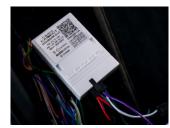

#### **ALSO AVAILABLE**



FORD RANGER 2019+ **GRILLE INTEGRATION KIT** 

FORD TRANSIT CUSTOM 2018+

**GRILLE INTEGRATION KIT** 



FORD TRANSIT 2019+ GRILLE INTEGRATION KIT





FORD RAPTOR LOWER GRILLE MOUNTING KIT ROOF MOUNTING KITS



**CLIP-ON LENSES** AMBER AND REEDED LENSES





GRILLE INTEGRATION KIT



FORD RANGER / RAPTOR



CAN INTERFACE PLUS CONTACTLESS READER

#### WHATS'S INCLUDED

- 2x Grille Mounting Brackets
- 2x Cutter Guides
- Fitting Instructions

#### Additionally - Kit Includes:

- 1x High Performance LED Spotlights (Linear-18)
- 1x Two-Lamp Wiring Kit

### **TOOLS REQUIRED**



#### SIDE MOUNTING INFORMATION





WWW.LAZERLAMPS.COM

+44 (0)1992 677374 sales@lazerlamps.com

Lazer Lamps Ltd, Units 1&2 Harlow Mill Business Centre, Riverway, Harlow, Essex. CM20 2FD. United Kingdom









FITTING INSTRUCTIONS

# INSTALLATION PROCESS

Install should be completed with the grille left on the vehicle.



## **ELECTRICAL CONNECTION**

LINEAR-18 (STANDARD OR ELITE)