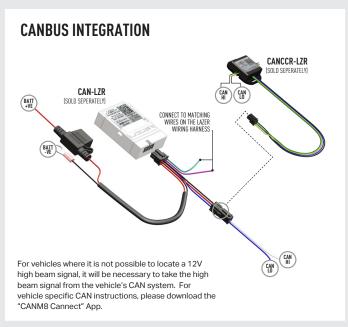

LE MOUNTING KIT ROOF MOUNTING KITS



**CLIP-ON LENSES** AMBER AND REEDED LENSES





GRILLE INTEGRATION KIT



FORD RANGER / RAPTOR



CAN INTERFACE PLUS CONTACTLESS READER

#### WHATS'S INCLUDED

- 2x Grille Mounting Brackets
- 2x Cutter Guides
- Fitting Instructions

#### Additionally - Kit Includes:

- 1x High Performance LED Spotlights (Linear-18)
- 1x Two-Lamp Wiring Kit

### **TOOLS REQUIRED**



#### SIDE MOUNTING INFORMATION





WWW.LAZERLAMPS.COM

+44 (0)1992 677374 sales@lazerlamps.com

Lazer Lamps Ltd, Units 1&2 Harlow Mill Business Centre, Riverway, Harlow, Essex. CM20 2FD. United Kingdom









FITTING INSTRUCTIONS

# INSTALLATION PROCESS

Install should be completed with the grille left on the vehicle.



## **ELECTRICAL CONNECTION**

LINEAR-18 (STANDARD OR ELITE)