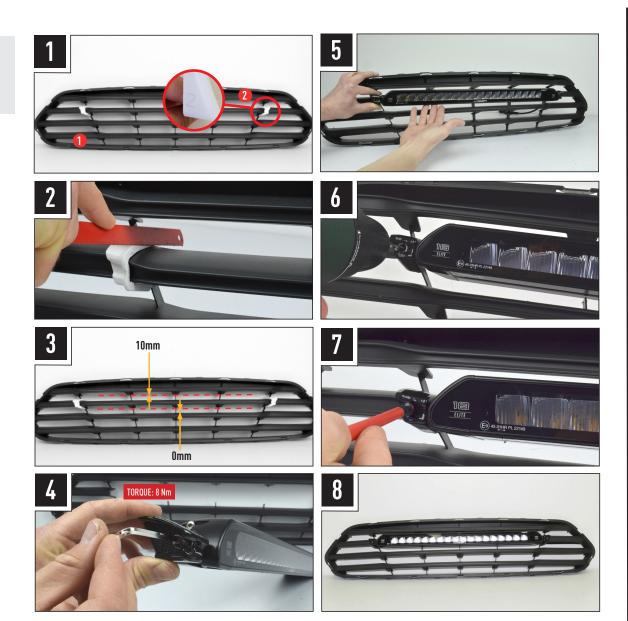

# INSTALLATION PROCESS

Install should be completed with the grille left on the vehicle.