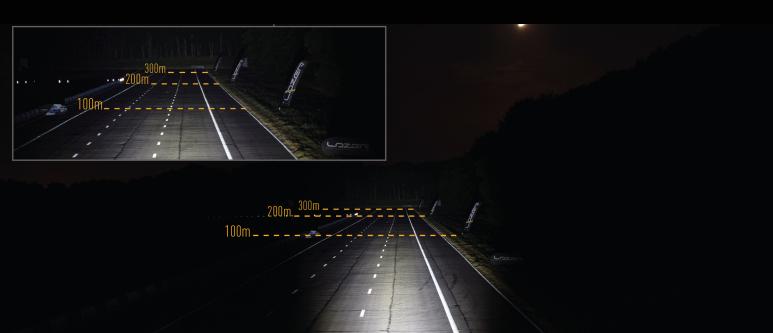

## TRIPLE-R 24

Tuned for a spot beam pattern, while still achieving a decent spread of light in the mid-long range, the Triple-R 24 comprises 24 high power LEDs producing 21,600 lumens at only 270 watts. The light delivers 1 lux at an awe-inspiring distance of 1100m; while at 44" in length, the light is the perfect match of maximum illumination with feasible mounting options for many off-road vehicles. Through the use of the Triple-R Reeded Lens system, the beam pattern can be easily tailored to provide additional spread when, or if, required.

### TECHNICAL SPECIFICATIONS

| E-MARK REF                | N/A         |
|---------------------------|-------------|
| VOLTAGE RANGE             | 9V - 32V    |
| RAW LUMENS                | 24600       |
| BEAM PATTERN              | Spot        |
| OPTICAL EFFICIENCY        | 92%         |
| BEAM DISTANCE (0.25LX)    | 2200m       |
| # HIGH POWER LEDS         | 24          |
| POWER CONSUMPTION         | 270 Watts   |
| CURRENT DRAW <sup>†</sup> | 18.75 Amps  |
| LED LIFE                  | 50,000 Hrs* |
| WEIGHT                    | 3420g       |