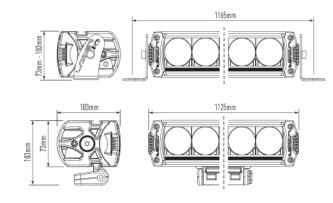

## TRIPLE-R 24

Tuned for a spot beam pattern, while still achieving a decent spread of light in the mid-long range, the Triple-R 24 comprises 24 high power LEDs producing 21,600 lumens at only 270 watts. The light delivers 1 lux at an awe-inspiring distance of 1100m; while at 44" in length, the light is the perfect match of maximum illumination with feasible mounting options for many off-road vehicles. Through the use of the Triple-R Reeded Lens system, the beam pattern can be easily tailored to provide additional spread when, or if, required.

### TECHNICAL SPECIFICATIONS

| E-MARK REF                | N/A         |
|---------------------------|-------------|
| VOLTAGE RANGE             | 9V - 32V    |
| RAW LUMENS                | 24600       |
| BEAM PATTERN              | Spot        |
| OPTICAL EFFICIENCY        | 92%         |
| BEAM DISTANCE (0.25LX)    | 2200m       |
| # HIGH POWER LEDS         | 24          |
| POWER CONSUMPTION         | 270 Watts   |
| CURRENT DRAW <sup>†</sup> | 18.75 Amps  |
| LED LIFE                  | 50,000 Hrs* |
| WEIGHT                    | 3420g       |