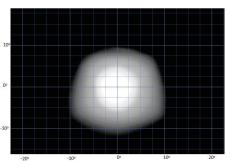

watts. The light delivers 1 lux at an awe-inspiring distance of 1100m; while at 44" in length, the light is the perfect match of maximum illumination with feasible mounting options for many off-road vehicles. Through the use of the Triple-R Reeded Lens system, the beam pattern can be easily tailored to provide additional spread when, or if, required.



HIGH PERFORMANCE LED DRIVING LAMPS









### TRIPLE-R 24

- Ultra long range optics
- High output LED's from world leader in LED technology
- Dynamic Drive Modulation optimises light output at all times considering thermal conditions of the lamp
- 'Unbreakable' polycarbonate lens
- Supplied with vehicle wiring kit (8216-12V-SW) andboth Side Brackets (1118K) and sliding Centre Mounts (1114K)
- Designed & manufactured in Britain

# NPLEX



Horizontal: 11° Vertical: 14° (2% of peak)



\*\*\*\*\*\*



### TECHNICAL SPECIFICATIONS

| E-MARK REF                | N/A         |
|---------------------------|-------------|
| VOLTAGE RANGE             | 9V - 32V    |
| RAW LUMENS                | 24600       |
| BEAM PATTERN              | Spot        |
| OPTICAL EFFICIENCY        | 92%         |
| BEAM DISTANCE (0.25LX)    | 2200m       |
| # HIGH POWER LEDS         | 24          |
| POWER CONSUMPTION         | 270 Watts   |
| CURRENT DRAW <sup>†</sup> | 18.75 Amps  |
| LED LIFE                  | 50,000 Hrs* |
| WEIGHT                    | 3420g       |





#### **LAZER LAMPS LTD**

Units 1+2, Harlow Mill Business Centre, Riverway, Harlow, Essex. CM20 2FD. UK

Tel: +44(0)1992 677374 Email: sales@lazerlamps.com www.lazerlamps.co