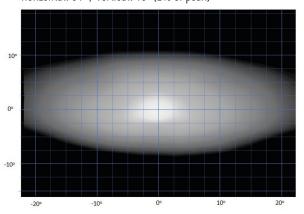

## LINEAR-24 ELITE

Measuring just 40mm in height, the Linear range represents the very best in slimline auxiliary high beam driving lights. By utilising a combination of highly efficient 3W LEDs and vacuum-metallised wide optics, to deliver a perfectly tuned beam pattern for everyday road use, the 24 Elite boasts 18,000 raw lumens, with 1 lux reaching just under 600m with a 64 degrees spread of light. Dual-output functionality allows for the UNECE reference number to be reduced, in markets requiring a low E-mark reference number, made possible through addition of the Linear E-Mark Cap (sold separately).

\* LED Manufacturers Specifications †At 14.4 Volts

Horizontal: 64° / Vertical: 15° (2% of peak)