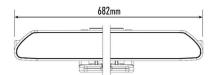

## LINEAR-24 ELITE

Measuring just 40mm in height, the Linear range represents the very best in slimline auxiliary high beam driving lights. By utilising a combination of highly efficient 3W LEDs and vacuum-metallised wide optics, to deliver a perfectly tuned beam pattern for everyday road use, the 24 Elite boasts 18,000 raw lumens, with 1 lux reaching just under 600m with a 64 degrees spread of light. Dual-output functionality allows for the UNECE reference number to be reduced, in markets requiring a low E-mark reference number, made possible through addition of the Linear E-Mark Cap (sold separately).