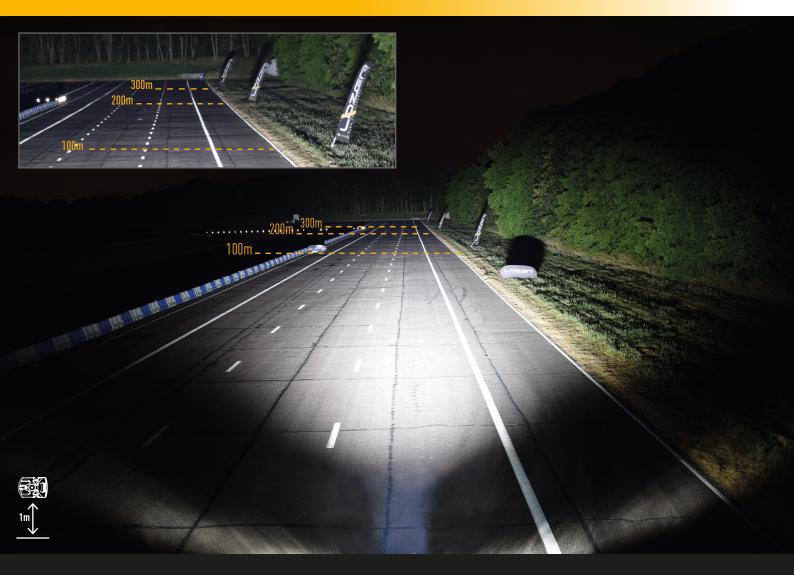

## LINEAR-24 ELITE

Measuring just 40mm in height, the Linear range represents the very best in slimline auxiliary high beam driving lights. By utilising a combination of highly efficient 3W LEDs and vacuum-metallised wide optics, to deliver a perfectly tuned beam pattern for everyday road use, the 24 Elite boasts 18,000 raw lumens, with 1 lux reaching just under 600m with a 64 degrees spread of light. Dual-output functionality allows for the UNECE reference number to be reduced, in markets requiring a low E-mark reference number, made possible through addition of the Linear E-Mark Cap (sold separately).

| E-MARK REF<br>(W/O EMARK CAP   WITH EMARK CAP)             | 2x30   2x17.5  |
|------------------------------------------------------------|----------------|
| VOLTAGE RANGE                                              | 10V - 32V      |
| RAW LUMENS<br>(W/O EMARK CAP   WITH EMARK CAP)             | 18,000   7,740 |
| BEAM PATTERN                                               | Wide           |
| BEAM DISTANCE (0.25LX)<br>(W/O EMARK CAP   WITH EMARK CAP) | 1126m   712    |
| # HIGH POWER LEDS                                          | 24             |
| POWER CONSUMPTION<br>(W/O EMARK CAP   WITH EMARK CAP)      | 188W   38W     |
| CURRENT DRAW <sup>†</sup> (W/O EMARK CAP   WITH EMARK CAP) | 14.4A   2.6A   |
| LED LIFE                                                   | 50,000 Hrs*    |
| WEIGHT                                                     | 2000g          |

\* LED Manufacturers Specifications †At 14.4 Volts

Horizontal: 64° / Vertical: 15° (2% of peak)