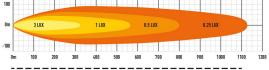

## LINEAR-24 ELITE

Measuring just 40mm in height, the Linear range represents the very best in slimline auxiliary high beam driving lights. By utilising a combination of highly efficient 3W LEDs and vacuum-metallised wide optics, to deliver a perfectly tuned beam pattern for everyday road use, the 24 Elite boasts 18,000 raw lumens, with 1 lux reaching just under 600m with a 64 degrees spread of light. Dual-output functionality allows for the UNECE reference number to be reduced, in markets requiring a low E-mark reference number, made possible through addition of the Linear E-Mark Cap (sold separately).

| E-MARK REF<br>(W/O EMARK CAP   WITH EMARK CAP)             | 2x30   2x17.5  |
|------------------------------------------------------------|----------------|
| VOLTAGE RANGE                                              | 10V - 32V      |
| RAW LUMENS<br>(W/O EMARK CAP   WITH EMARK CAP)             | 18,000   7,740 |
| BEAM PATTERN                                               | Wide           |
| BEAM DISTANCE (0.25LX)<br>(W/O EMARK CAP   WITH EMARK CAP) | 1126m   712    |
| # HIGH POWER LEDS                                          | 24             |
| POWER CONSUMPTION<br>(W/O EMARK CAP   WITH EMARK CAP)      | 188W   38W     |
| CURRENT DRAW <sup>†</sup> (W/O EMARK CAP   WITH EMARK CAP) | 14.4A   2.6A   |
| LED LIFE                                                   | 50,000 Hrs*    |
| WEIGHT                                                     | 2000g          |