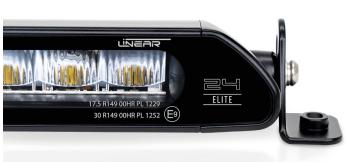

## LINEAR-24 ELITE

Measuring just 40mm in height, the Linear range represents the very best in slimline auxiliary high beam driving lights. By utilising a combination of highly efficient 3W LEDs and vacuum-metallised wide optics, to deliver a perfectly tuned beam pattern for everyday road use, the 24 Elite boasts 18,000 raw lumens, with 1 lux reaching just under 600m with a 64 degrees spread of light. Dual-output functionality allows for the UNECE reference number to be reduced, in markets requiring a low E-mark reference number, made possible through addition of the Linear E-Mark Cap (sold separately).

| E-MARK REF<br>(W/O EMARK CAP   WITH EMARK CAP)             | 2x30   2x17.5  |
|------------------------------------------------------------|----------------|
| VOLTAGE RANGE                                              | 10V - 32V      |
| RAW LUMENS<br>(W/O EMARK CAP   WITH EMARK CAP)             | 18,000   7,740 |
| BEAM PATTERN                                               | Wide           |
| BEAM DISTANCE (0.25LX)<br>(W/O EMARK CAP   WITH EMARK CAP) | 1126m   712    |
| # HIGH POWER LEDS                                          | 24             |
| POWER CONSUMPTION<br>(W/O EMARK CAP   WITH EMARK CAP)      | 188W   38W     |
| CURRENT DRAW <sup>†</sup> (W/O EMARK CAP   WITH EMARK CAP) | 14.4A   2.6A   |
| LED LIFE                                                   | 50,000 Hrs*    |
| WEIGHT                                                     | 2000g          |