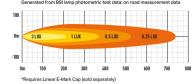

## LINEAR-24 ELITE

Measuring just 40mm in height, the Linear range represents the very best in slimline auxiliary high beam driving lights. By utilising a combination of highly efficient 3W LEDs and vacuum-metallised wide optics, to deliver a perfectly tuned beam pattern for everyday road use, the 24 Elite boasts 18,000 raw lumens, with 1 lux reaching just under 600m with a 64 degrees spread of light. Dual-output functionality allows for the UNECE reference number to be reduced, in markets requiring a low E-mark reference number, made possible through addition of the Linear E-Mark Cap (sold separately).

## LINEAR-24 ELITE - LOWER E-MARK REFERENCE