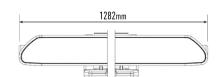

## LINEAR-48

With its low-profile aerodynamic housing, smooth lines, and contemporary design features, the Linear-48 is a 51" off-road high performance LED light bar that integrates effortlessly with modern vehicles, balancing understated presence with class-leading lighting performance borne out of development and testing at the highest levels of professional motorsport, optimised for everyday road use. At 1282mm (51") in length, the Linear-48 comprises 48 high density LEDs carefully selected for their premium output rating, colour temperature at 5000 kelvin, and thermal performance (providing for improved longevity).