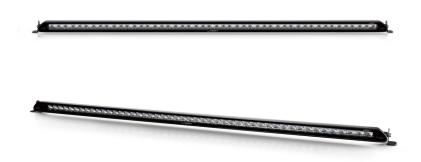

## LINEAR-48

With its low-profile aerodynamic housing, smooth lines, and contemporary design features, the Linear-48 is a 51" off-road high performance LED light bar that integrates effortlessly with modern vehicles, balancing understated presence with class-leading lighting performance borne out of development and testing at the highest levels of professional motorsport, optimised for everyday road use. At 1282mm (51") in length, the Linear-48 comprises 48 high density LEDs carefully selected for their premium output rating, colour temperature at 5000 kelvin, and thermal performance (providing for improved longevity).

## LINEAR-48

- 51" light bar optimised for roof mounting
- Vacuum-metallised optics deliver wide spread of light
- Reduced up/down spread of light suits lower mounting positions
- Highly efficient 3W LED technology
- Sleek, low profile design facilitates installation
- Designed & manufactured in the UK