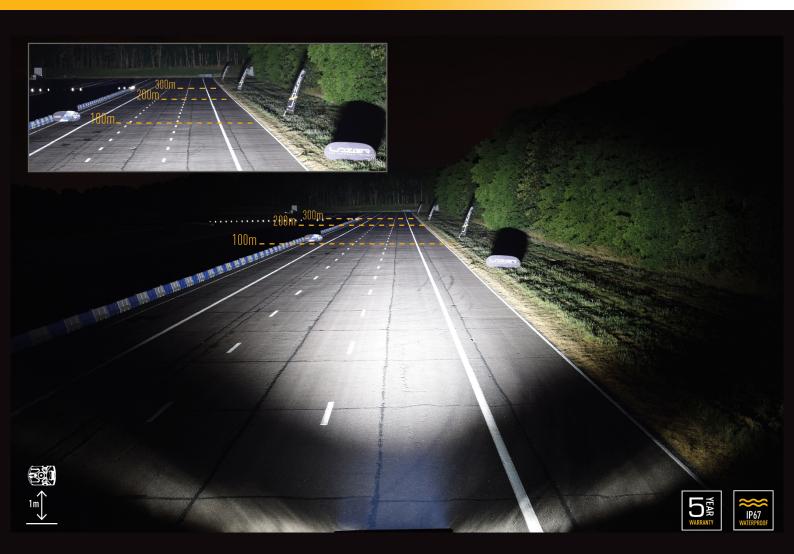

SEE MORE. GO FASTER. GO SAFER.

## **MOUNTING OPTIONS**

(Centre Mount kit sold seperately)

| E-MARK REF                | N/A         |
|---------------------------|-------------|
| VOLTAGE RANGE             | 10V - 32V   |
| RAW LUMENS                | 18,000      |
| BEAM PATTERN              | Wide        |
| BEAM DISTANCE (0.25LX)    | 1101m       |
| # HIGH POWER LEDS         | 48          |
| POWER CONSUMPTION         | 168 Watts   |
| CURRENT DRAW <sup>†</sup> | 11.7 Amps   |
| LED LIFE                  | 50,000 Hrs* |
| WEIGHT                    | 2700g       |