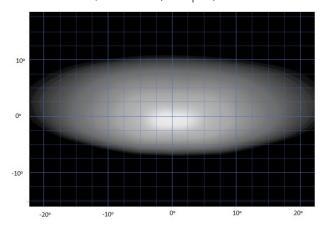

## LINEAR-48

- 51" light bar optimised for roof mounting
- Vacuum-metallised optics deliver wide spread of light
- Reduced up/down spread of light suits lower mounting positions
- Highly efficient 3W LED technology
- Sleek, low profile design facilitates installation
- Designed & manufactured in the UK

\* LED Manufacturers Specifications †At 14.4 Volts

Horizontal: 56° / Vertical: 13° (2% of peak)

LAZER LAMPS LTD, Units 1+2, Harlow Mill Business Centre, Riverway, Harlow, Essex. CM20 2FD. UK
Tel: +44(0)1992 677374 | Email: sales@lazerlamps.com | Web: www.lazerlamps.com