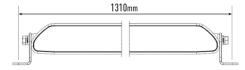

## LINEAR-48

With its low-profile aerodynamic housing, smooth lines, and contemporary design features, the Linear-48 is a 51" off-road high performance LED light bar that integrates effortlessly with modern vehicles, balancing understated presence with class-leading lighting performance borne out of development and testing at the highest levels of professional motorsport, optimised for everyday road use. At 1282mm (51") in length, the Linear-48 comprises 48 high density LEDs carefully selected for their premium output rating, colour temperature at 5000 kelvin, and thermal performance (providing for improved longevity).

## **MOUNTING OPTIONS**

(Centre Mount kit sold seperately)

| E-MARK REF                | N/A         |
|---------------------------|-------------|
| VOLTAGE RANGE             | 10V - 32V   |
| RAW LUMENS                | 18,000      |
| BEAM PATTERN              | Wide        |
| BEAM DISTANCE (0.25LX)    | 1101m       |
| # HIGH POWER LEDS         | 48          |
| POWER CONSUMPTION         | 168 Watts   |
| CURRENT DRAW <sup>†</sup> | 11.7 Amps   |
| LED LIFE                  | 50,000 Hrs* |
| WEIGHT                    | 2700g       |