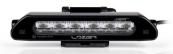

## LINEAR-48

With its low-profile aerodynamic housing, smooth lines, and contemporary design features, the Linear-48 is a 51" off-road high performance LED light bar that integrates effortlessly with modern vehicles, balancing understated presence with class-leading lighting performance borne out of development and testing at the highest levels of professional motorsport, optimised for everyday road use. At 1282mm (51") in length, the Linear-48 comprises 48 high density LEDs carefully selected for their premium output rating, colour temperature at 5000 kelvin, and thermal performance (providing for improved longevity).

## LINEAR-48

- 51" light bar optimised for roof mounting
- Vacuum-metallised optics deliver wide spread of light
- Reduced up/down spread of light suits lower mounting positions
- Highly efficient 3W LED technology
- Sleek, low profile design facilitates installation
- Designed & manufactured in the UK