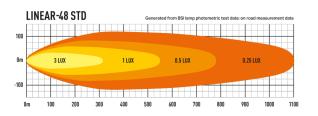

## **MOUNTING OPTIONS**

(Centre Mount kit sold seperately)

| E-MARK REF                | N/A         |
|---------------------------|-------------|
| VOLTAGE RANGE             | 10V - 32V   |
| RAW LUMENS                | 18,000      |
| BEAM PATTERN              | Wide        |
| BEAM DISTANCE (0.25LX)    | 1101m       |
| # HIGH POWER LEDS         | 48          |
| POWER CONSUMPTION         | 168 Watts   |
| CURRENT DRAW <sup>†</sup> | 11.7 Amps   |
| LED LIFE                  | 50,000 Hrs* |
| WEIGHT                    | 2700g       |

\* LED Manufacturers Specifications †At 14.4 Volts

Horizontal: 56° / Vertical: 13° (2% of peak)

LAZER LAMPS LTD, Units 1+2, Harlow Mill Business Centre, Riverway, Harlow, Essex. CM20 2FD. UK
Tel: +44(0)1992 677374 | Email: sales@lazerlamps.com | Web: www.lazerlamps.com