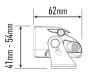

## **MOUNTING OPTIONS**

(Centre Mount kit sold seperately)

| E-MARK REF                | N/A         |
|---------------------------|-------------|
| VOLTAGE RANGE             | 10V - 32V   |
| RAW LUMENS                | 18,000      |
| BEAM PATTERN              | Wide        |
| BEAM DISTANCE (0.25LX)    | 1101m       |
| # HIGH POWER LEDS         | 48          |
| POWER CONSUMPTION         | 168 Watts   |
| CURRENT DRAW <sup>†</sup> | 11.7 Amps   |
| LED LIFE                  | 50,000 Hrs* |
| WEIGHT                    | 2700g       |