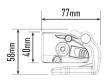

## **MOUNTING OPTIONS**

(Centre Mount kit sold seperately)

| E-MARK REF                | N/A         |
|---------------------------|-------------|
| VOLTAGE RANGE             | 10V - 32V   |
| RAW LUMENS                | 18,000      |
| BEAM PATTERN              | Wide        |
| BEAM DISTANCE (0.25LX)    | 1101m       |
| # HIGH POWER LEDS         | 48          |
| POWER CONSUMPTION         | 168 Watts   |
| CURRENT DRAW <sup>†</sup> | 11.7 Amps   |
| LED LIFE                  | 50,000 Hrs* |
| WEIGHT                    | 2700g       |